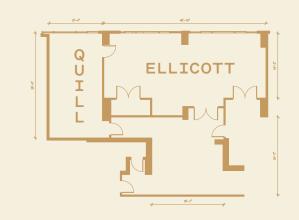

| EVENT ROOM                     | DIMENSIONS                           | SQ FT |    |    | ٢        |                | ί <b>Ļ</b> ; | RECEPTION | LB TERRACE |
|--------------------------------|--------------------------------------|-------|----|----|----------|----------------|--------------|-----------|------------|
| QUILL<br>ELLICOTT<br>LADY BIRD | 26FT X 17FT<br>39FT X 18FT<br>INDOOR |       | 24 | 40 | 40<br>40 | 14<br>18<br>20 | 16           | 50<br>80  | 40         |