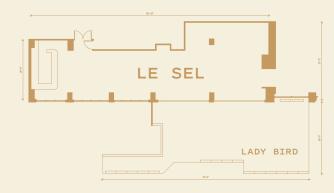

| EVENT ROOM                     | DIMENSIONS                           | SQ FT |    |    | ٢        |                | ί <b>Ļ</b> ; | RECEPTION | LB TERRACE |
|--------------------------------|--------------------------------------|-------|----|----|----------|----------------|--------------|-----------|------------|
| QUILL<br>ELLICOTT<br>LADY BIRD | 26FT X 17FT<br>39FT X 18FT<br>INDOOR |       | 24 | 40 | 40<br>40 | 14<br>18<br>20 | 16           | 50<br>80  | 40         |