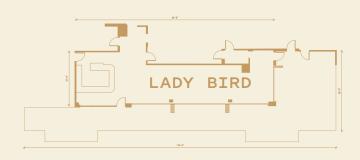

| EVENT ROOM                     | DIMENSIONS                           | SQ FT |    |    | ٢        |                | ί <b>Ļ</b> ; | RECEPTION | LB TERRACE |
|--------------------------------|--------------------------------------|-------|----|----|----------|----------------|--------------|-----------|------------|
| QUILL<br>ELLICOTT<br>LADY BIRD | 26FT X 17FT<br>39FT X 18FT<br>INDOOR |       | 24 | 40 | 40<br>40 | 14<br>18<br>20 | 16           | 50<br>80  | 40         |